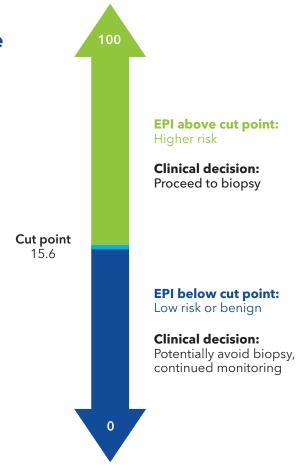

# Utilized by urologists nationwide with an established test and proven performance

- > 70,000 Patients & > 2000 Urologists
- Cut point prospectively validated in two studies (JAMA Oncology and European Urology) in 1,022 men
- Complementary to standard of care (SOC) clinical information for men with prostate specific antigen (PSA) in the gray zone (2-10 ng/mL)
- Publications in top-tier peer-reviewed journals: JAMA Oncology, European Urology and Prostate Cancer and Prostatic Diseases, BMC Urology