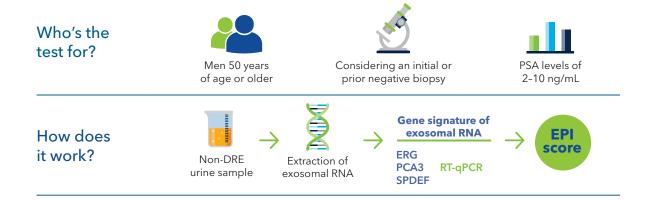

# The ExoDx™ Prostate Test: Quickguide

The **ExoDx Prostate Test** is a simple, non-invasive urine test that can help discriminate the risk of aggressive prostate cancer (defined as Gleason Score  $\geq 7$ ).

# Utilized by urologists nationwide with an established test and proven performance

- > 70,000 Patients & > 2000 Urologists
- Cut point prospectively validated in two studies (JAMA Oncology and European Urology) in 1,022 men
- Complementary to standard of care (SOC) clinical information for men with prostate specific antigen (PSA) in the gray zone (2-10 ng/mL)
- Publications in top-tier peer-reviewed journals: JAMA Oncology, European Urology and Prostate Cancer and Prostatic Diseases, BMC Urology

- Independent of PSA and SOC. No digital rectal exam (DRE) required.
- Included in the National Comprehensive Cancer Network Guidelines since 2019 for early detection of prostate cancer